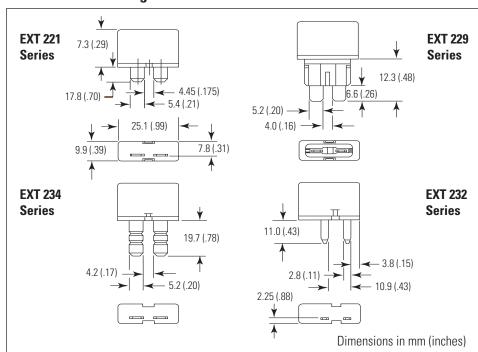

the wiring harnesses
- Protected from abuse and contamination of the contact surfaces
- Low and stable series resistance
- Meets longer life cycle requirements

Sensata Technologies' EXT 200 Series of mini remote reset circuit breakers are commonly designed for 12 Volt DC wiring harness protection. The device is ideal for the protection of circuits that may experience momentary overloads; and is often chosen as an alternative to fuses, where nuisance replacement can be an inconvenience. The EXT 200 can be mounted in the fuse block or elsewhere within the wiring harness. This bimetallic device is sensitive to both over-current and over-temperature fault conditions.

Sensata Technologies is an ISO and TS registered company providing world class quality products.

## **Dimensional Drawing**



# **EXT 200 SERIES**

## Circuit Breakers



## **General Specifications**

These curves are to be used only as a guide in selecting a protector for a particular application. Factors such as distance from the heat source and the method of mounting should be considered in selecting a protector. Final trip times are dependent upon terminal configuration and mounting in the application.

## **Global Sales Offices**

#### **North America**

Sensata Technologies, Inc. Electrical Protection 529 Pleasant Street, MS B-49 Attleboro, Massachusetts 02703 Phone: 1-508-236-3287

#### **Central & South America**

Sensata Technologies Sensores e Controles Do Brasil LTDA. Rua Azarias de Melo, 648 Bairro Taquaral-Campinas/SP Brasil

Phone: 19-3754-1142

#### Europe

Sensata Technologies Holland B.V. Kolt