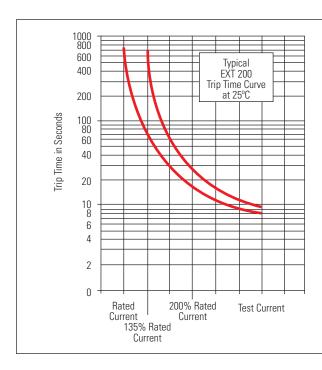

## **General Specifications**

These curves are to be used only as a guide in selecting a protector for a particular application. Factors such as distance from the heat source and the method of mounting should be considered in selecting a protector. Final trip times are dependent upon terminal configuration and mounting in the application.